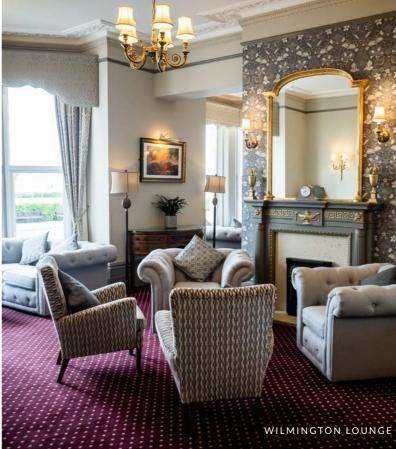

### A CONTEMPORARY SPACE WITH SEA VIEWS

We offer a dedicated function space within the hotel for the civil ceremony and wedding breakfast, with the self-contained Martello and Lawns rooms able to be used for the civil ceremony, wedding breakfast and evening function.

### The Martello Room Licensed for civil ceremonies | Capacity 70

The Martello Room is a contemporary space with a civil ceremony capacity of 70. It includes original features, muted tones and large windows with sea view. The Martello is a light and airy space and includes its own staircase to enable a bridal entrance from the first floor should you wish.