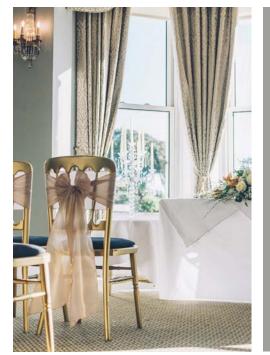

### The Lawns Room Ideal for a wedding breakfast | Capacity 70

The Lawns Room is adjacent to the Martello Room and can accommodate up to 70 guests for a wedding breakfast. It features large bay windows for maximum daylight and to enjoy the sea view. The Lawns Room features the same muted tones to enable a consistent colour scheme for your wedding.

### **The Jevington Room** Ideal for your evening function | Capacity 100

The Jevington Room, located on the lower ground floor, is perfect for your evening reception, featuring a private bar, large dance floor and buffet area.