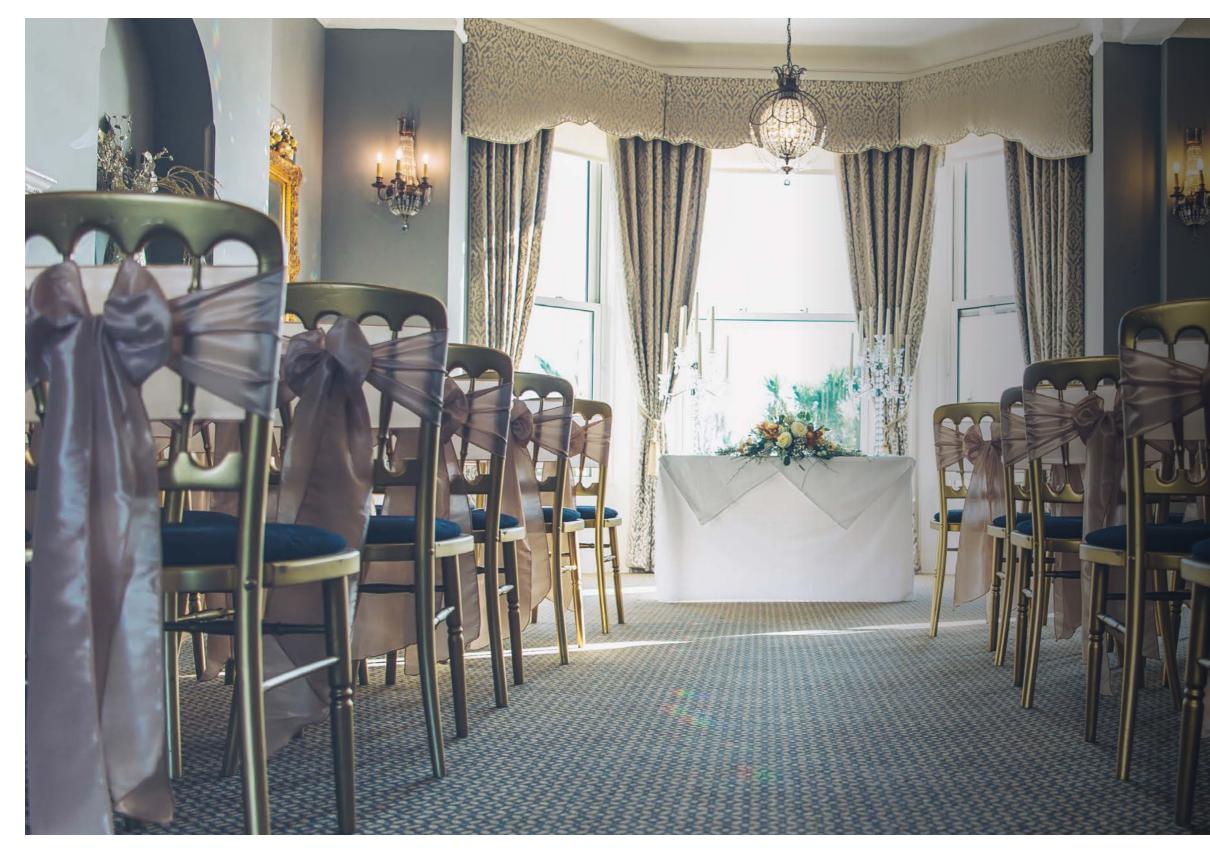

### A CONTEMPORARY SPACE WITH SEA VIEWS

We offer a dedicated function space within the hotel for the civil ceremony and wedding breakfast, with the self-contained Martello and Lawns rooms able to be used for the civil ceremony, wedding breakfast and evening function.

### The Martello Room Licensed for civil ceremonies | Capacity 70

The Martello Room is a contemporary space with a civil ceremony capacity of 70. It includes original features, muted tones and large windows with sea view. The Martello is a light and airy space and includes its own staircase to enable a bridal entrance from the first floor should you wish.