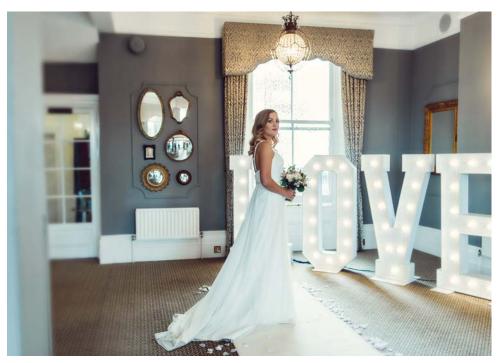

### The Martello Room Licensed for civil ceremonies | Capacity 70

The Martello Room is a contemporary space with a civil ceremony capacity of 70. It includes original features, muted tones and large windows with sea view. The Martello is a light and airy space and includes its own staircase to enable a bridal entrance from the first floor should you wish.