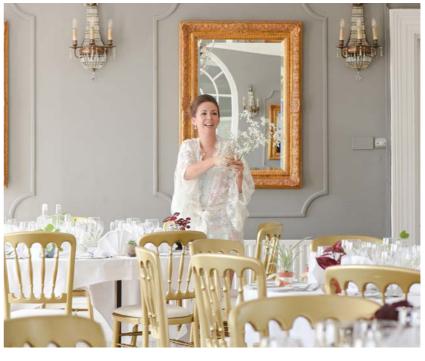

### The Lawns Room Ideal for a wedding breakfast | Capacity 70

The Lawns Room is adjacent to the Martello Room and can accommodate up to 70 guests for a wedding breakfast. It features large bay windows for maximum daylight and to enjoy the sea view. The Lawns Room features the same muted tones to enable a consistent colour scheme for your wedding.