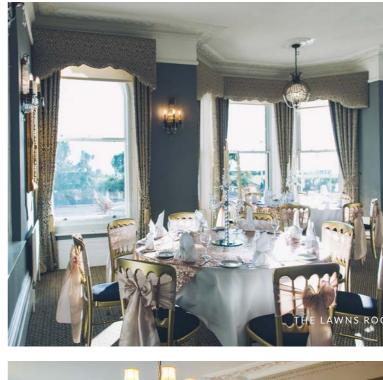

### The Lawns Room Ideal for a wedding breakfast | Capacity 70

The Lawns Room is adjacent to the Martello Room and can accommodate up to 70 guests for a wedding breakfast. It features large bay windows for maximum daylight and to enjoy the sea view. The Lawns Room features the same muted tones to enable a consistent colour scheme for your wedding.